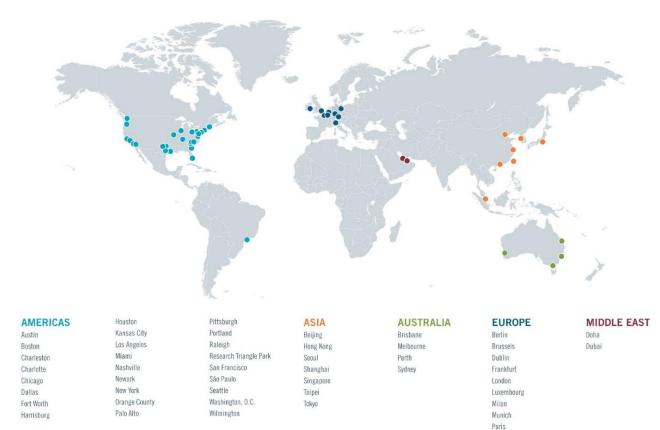

## <u>Global firm of 1800+ lawyers in 48 cities across five</u> <u>continents.</u>